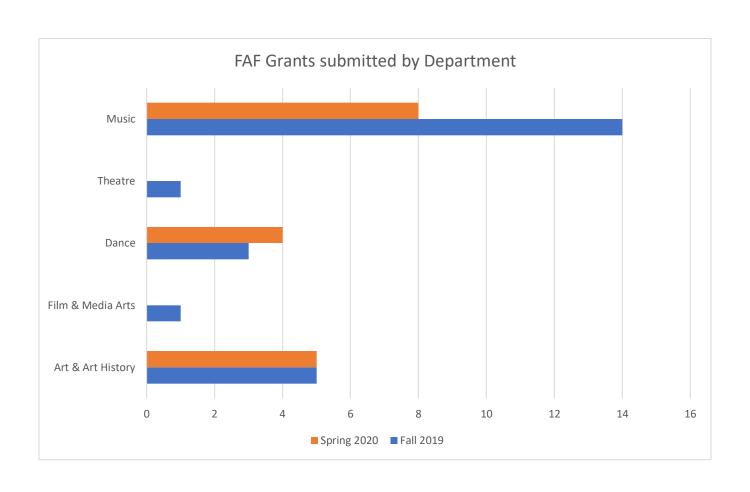

2019-202 FAF Grants Funded Student Projects

| Semester | Dept  | Student Organization                                                | Event Type                        | Amount     |                           |
|----------|-------|---------------------------------------------------------------------|-----------------------------------|------------|---------------------------|
| Funded   |       |                                                                     |                                   | Funded     |                           |
| Fall 19  | A&AH  | AIGA at the University of Utah                                      | Travel: off-campus location       | \$3,000.00 | Cancelled due to COVID-19 |
| Fall 19  | Music | American Choral Directors Association Student Chapter at the U of U | Local: guest artist               | \$1,707.00 |                           |
| Fall 19  | Dance | Character Dance Ensemble                                            | Travel: off-campus workshop       | \$6,000.00 | Cancelled due to COVID-19 |
| Fall 19  | Music | cNAfME at the University of Utah                                    | Travel: off-campus conference     | \$2,400.00 | Cancelled due to COVID-19 |
| Fall 19  | Music | Conducting Fellows at the U of U                                    | Local: masterclass & guest artist | \$4,131.00 |                           |
| Fall 19  | Music | Great Salt Lake Low Brass Society                                   | Local: guest artist               | \$1,600.00 | Cancelled due to COVID-19 |
| Fall 19  | Music | Great Salt Lake Low Brass Society                                   | Local: guest artist               | \$2,000.00 | Cancelled due to COVID-19 |
| Fall 19  | Music | L'Alto: Viola Club @ U of U                                         | Local: guest artist               | \$2,205.00 |                           |
| Fall 19  | A&AH  | MFA Studio Arts                                                     | Local: event                      | \$5,959.00 |                           |
| Fall 19  | Dance | Modern Dance Program Seniors                                        | Local: guest artist               | \$6,000.00 | Cancelled due to COVID-19 |
| Fall 19  | Dance | Modern Dance Student Concert<br>Committee                           | Local: event                      | \$704.00   |                           |
| Fall 19  | Music | Percussive Arts Group                                               | Travel: off-campus location       | \$2,403.00 |                           |
| Fall 19  | A&AH  | Photo Club                                                          | Travel: conference                | \$2,575.00 |                           |

| Fall 19   | Music | SAC Music                                             | Local: event                         | \$780.00   | Cancelled due to COVID-19 |
|-----------|-------|-------------------------------------------------------|--------------------------------------|------------|---------------------------|
| Fall 19   | A&AH  | Sculpture Club at the U of U                          | Travel: off-campus location          | \$3,900.00 | Cancelled due to COVID-19 |
| Fall 19   | Music | Society of 88 Keys                                    | Local: guest artist                  | \$6,000.00 | Cancelled due to COVID-19 |
| Fall 19   | Music | Student Chamber Music Society                         | Local: event                         | \$750.00   |                           |
| Fall 19   | Music | Student Opera Guild at the U of U                     | Local: masterclass                   | \$510.00   | Cancelled due to COVID-19 |
| Fall 19   | Music | Student Opera Guild at the U of U                     | Local: masterclass<br>& guest artist | \$1,030.00 | Cancelled due to COVID-19 |
| Fall 19   | Music | Student Opera Guild at the U of U                     | Local: masterclass                   | \$510.00   |                           |
| Fall 19   | F&MA  | The Animation Crew                                    | Travel: off-campus conference        | \$5,061.00 |                           |
| Fall 19   | A&AH  | Under Pressure                                        | Travel: off-campus conference        | \$6,000.00 | Cancelled due to COVID-19 |
| Fall 19   | Music | University Composers Collective                       | Local: event                         | \$4,500.00 | Cancelled due to COVID-19 |
| Spring 20 | Dance | American College Dance<br>Association at the U of U   | Travel: off-campus conference        | \$6,000.00 | Cancelled due to COVID-19 |
| Spring 20 | A&AH  | Art History Student Association                       | Local: event                         | \$250.00   | Cancelled due to COVID-19 |
| Spring 20 | A&AH  | BFA Club                                              | Local: exhibition                    | \$2,200.00 | Cancelled due to COVID-19 |
| Spring 20 | A&AH  | Clay at the U of U                                    | Travel: off-campus conference        | \$4,945.00 | Cancelled due to COVID-19 |
| Spring 20 | Dance | Dance Studies Working Group at the U of U             | Local: guest artist                  | \$2,553.00 | Cancelled due to COVID-19 |
| Spring 20 | Music | French Horns @ the U of U                             | Local: masterclass                   | \$1,254.00 |                           |
| Spring 20 | Music | Harps at the U of U                                   | Travel: off-campus workshop          | \$1,619.00 | Cancelled due to COVID-19 |
| Spring 20 | Dance | Healing in Motion                                     | Local: event                         | \$575.00   | Cancelled due to COVID-19 |
| Spring 20 | A&AH  | SAC ART                                               | Local: exhibition                    | \$3,000.00 |                           |
| Spring 20 | A&AH  | Sculpture Club at the University of Utah              | Travel: off-campus location          | \$2,100.00 | Cancelled due to COVID-19 |
| Spring 20 | Music | Student Opera Guild at the U of U                     | Local: masterclass                   | \$520.00   | Cancelled due to COVID-19 |
| Spring 20 | Music | Student Opera Guild at the U of U                     | Travel: off-campus conference        | \$708.00   |                           |
| Spring 20 | Music | University Jazz Society                               | Local: guest artist                  | \$6,000.00 | Cancelled due to COVID-19 |
| Spring 20 | Music | University of Utah UMTA<br>Collegiate Student Chapter | Local: event                         | \$298.00   | Cancelled due to COVID-19 |
| Spring 20 | Music | University of Utah UMTA<br>Collegiate Student Chapter | Local: event                         | \$230.00   | Cancelled due to COVID-19 |