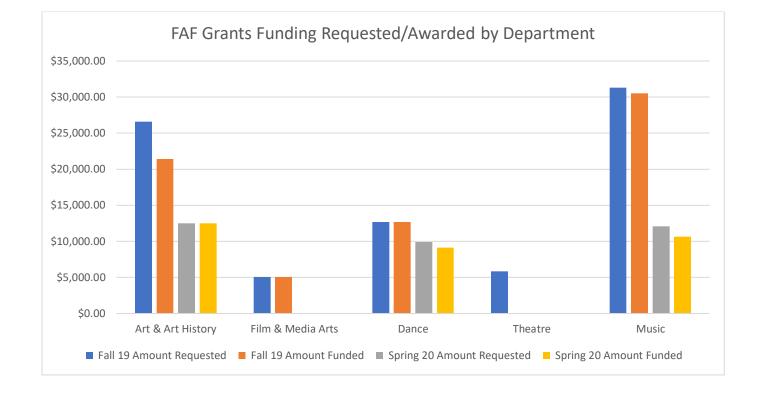

## **Overview**

FAF Grants funding is available to sponsored student groups in the College of Fine Arts (CFA) at the University of Utah. FAF Grants support student-driven non-credit activities that enhance students' learning and experiences by facilitating, delivering, and creating extra-curricular events, programs, and opportunities for students, the university, and its community. The FAF Grants program is run by a FAF Grants Committee, comprised of 15–18 CFA student leaders selected by their peers to represent the students in the CFA. Students organize requests for funding in the form of a grant that includes both a written proposal and fully outlined budget for each project; the committee is given \$94,000 annually and determine, based upon the proposals and in-person defenses, how to divide the funding among student-driven activities, travel, hosting master artists, performances, and more. Projects must originate in the CFA, have a faculty member advisor, and gain approval from its hosting department; however, students from any college may be involved in the projects. For more information on eligibility and restrictions on use of FAF Grants funding, please visit the FAF Grants website.

2019-202 FAF Grants Funded Student Projects

| Semester | Dept  | Student Organization                                                | Event Type                        | Amount     |                           |
|----------|-------|---------------------------------------------------------------------|-----------------------------------|------------|---------------------------|
| Funded   |       |                                                                     |                                   | Funded     |                           |
| Fall 19  | A&AH  | AIGA at the University of Utah                                      | Travel: off-campus location       | \$3,000.00 | Cancelled due to COVID-19 |
| Fall 19  | Music | American Choral Directors Association Student Chapter at the U of U | Local: guest artist               | \$1,707.00 |                           |
| Fall 19  | Dance | Character Dance Ensemble                                            | Travel: off-campus workshop       | \$6,000.00 | Cancelled due to COVID-19 |
| Fall 19  | Music | cNAfME at the University of Utah                                    | Travel: off-campus conference     | \$2,400.00 | Cancelled due to COVID-19 |
| Fall 19  | Music | Conducting Fellows at the U of U                                    | Local: masterclass & guest artist | \$4,131.00 |                           |
| Fall 19  | Music | Great Salt Lake Low Brass Society                                   | Local: guest artist               | \$1,600.00 | Cancelled due to COVID-19 |
| Fall 19  | Music | Great Salt Lake Low Brass Society                                   | Local: guest artist               | \$2,000.00 | Cancelled due to COVID-19 |
| Fall 19  | Music | L'Alto: Viola Club @ U of U                                         | Local: guest artist               | \$2,205.00 |                           |
| Fall 19  | A&AH  | MFA Studio Arts                                                     | Local: event                      | \$5,959.00 |                           |
| Fall 19  | Dance | Modern Dance Program Seniors                                        | Local: guest artist               | \$6,000.00 | Cancelled due to COVID-19 |
| Fall 19  | Dance | Modern Dance Student Concert<br>Committee                           | Local: event                      | \$704.00   |                           |
| Fall 19  | Music | Percussive Arts Group                                               | Travel: off-campus location       | \$2,403.00 |                           |
| Fall 19  | A&AH  | Photo Club                                                          | Travel: conference                | \$2,575.00 |                           |

| Fall 19   | Music | SAC Music                                             | Local: event                         | \$780.00   | Cancelled due to COVID-19 |
|-----------|-------|-------------------------------------------------------|--------------------------------------|------------|---------------------------|
| Fall 19   | A&AH  | Sculpture Club at the U of U                          | Travel: off-campus location          | \$3,900.00 | Cancelled due to COVID-19 |
| Fall 19   | Music | Society of 88 Keys                                    | Local: guest artist                  | \$6,000.00 | Cancelled due to COVID-19 |
| Fall 19   | Music | Student Chamber Music Society                         | Local: event                         | \$750.00   |                           |
| Fall 19   | Music | Student Opera Guild at the U of U                     | Local: masterclass                   | \$510.00   | Cancelled due to COVID-19 |
| Fall 19   | Music | Student Opera Guild at the U of U                     | Local: masterclass<br>& guest artist | \$1,030.00 | Cancelled due to COVID-19 |
| Fall 19   | Music | Student Opera Guild at the U of U                     | Local: masterclass                   | \$510.00   |                           |
| Fall 19   | F&MA  | The Animation Crew                                    | Travel: off-campus conference        | \$5,061.00 |                           |
| Fall 19   | A&AH  | Under Pressure                                        | Travel: off-campus conference        | \$6,000.00 | Cancelled due to COVID-19 |
| Fall 19   | Music | University Composers Collective                       | Local: event                         | \$4,500.00 | Cancelled due to COVID-19 |
| Spring 20 | Dance | American College Dance<br>Association at the U of U   | Travel: off-campus conference        | \$6,000.00 | Cancelled due to COVID-19 |
| Spring 20 | A&AH  | Art History Student Association                       | Local: event                         | \$250.00   | Cancelled due to COVID-19 |
| Spring 20 | A&AH  | BFA Club                                              | Local: exhibition                    | \$2,200.00 | Cancelled due to COVID-19 |
| Spring 20 | A&AH  | Clay at the U of U                                    | Travel: off-campus conference        | \$4,945.00 | Cancelled due to COVID-19 |
| Spring 20 | Dance | Dance Studies Working Group at the U of U             | Local: guest artist                  | \$2,553.00 | Cancelled due to COVID-19 |
| Spring 20 | Music | French Horns @ the U of U                             | Local: masterclass                   | \$1,254.00 |                           |
| Spring 20 | Music | Harps at the U of U                                   | Travel: off-campus workshop          | \$1,619.00 | Cancelled due to COVID-19 |
| Spring 20 | Dance | Healing in Motion                                     | Local: event                         | \$575.00   | Cancelled due to COVID-19 |
| Spring 20 | A&AH  | SAC ART                                               | Local: exhibition                    | \$3,000.00 |                           |
| Spring 20 | A&AH  | Sculpture Club at the University of Utah              | Travel: off-campus location          | \$2,100.00 | Cancelled due to COVID-19 |
| Spring 20 | Music | Student Opera Guild at the U of U                     | Local: masterclass                   | \$520.00   | Cancelled due to COVID-19 |
| Spring 20 | Music | Student Opera Guild at the U of U                     | Travel: off-campus conference        | \$708.00   |                           |
| Spring 20 | Music | University Jazz Society                               | Local: guest artist                  | \$6,000.00 | Cancelled due to COVID-19 |
| Spring 20 | Music | University of Utah UMTA<br>Collegiate Student Chapter | Local: event                         | \$298.00   | Cancelled due to COVID-19 |
| Spring 20 | Music | University of Utah UMTA<br>Collegiate Student Chapter | Local: event                         | \$230.00   | Cancelled due to COVID-19 |