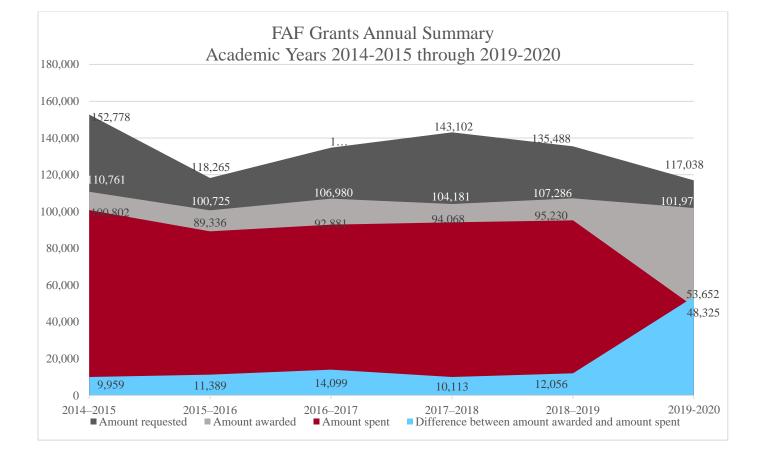

## **Overview**

FAF Grants funding is available to sponsored student groups in the College of Fine Arts (CFA) at the University of Utah. FAF Grants support student-driven non-credit activities that enhance students' learning and experiences by facilitating, delivering, and creating extra-curricular events, programs, and opportunities for students, the university, and its community. The FAF Grants program is run by a FAF Grants Committee, comprised of 15–18 CFA student leaders selected by their peers to represent the students in the CFA. Students organize requests for funding in the form of a grant that includes both a written proposal and fully outlined budget for each project; the committee is given \$94,000 annually and determine, based upon the proposals and in-person defenses, how to divide the funding among student-driven activities, travel, hosting master artists, performances, and more. Projects must originate in the CFA, have a faculty member advisor, and gain approval from its hosting department; however, students from any college may be involved in the projects. For more information on eligibility and restrictions on use of FAF Grants funding, please visit the FAF Grants website.